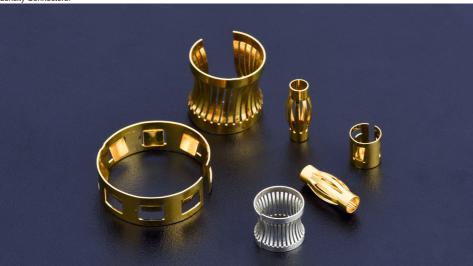

冠簧 - Crown Spring
Crown spring as a contact pin of electronical Connectors has a property of high contact reliability, plug softly, low contact resistance, high vibration resistance, impact resistance. It is a common contact assemblies and widely used in high circuits and high density Connectors.