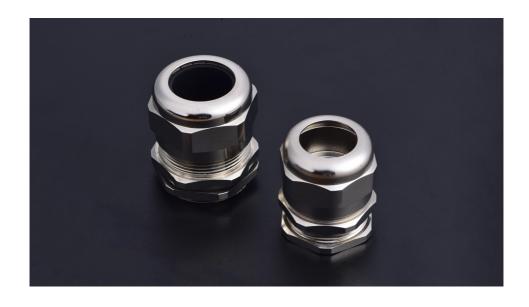

### 格兰头 - CABLE GLAND

The cable gland also can be called cable water-proof seal joint, cable fixed head, it is used in protecting and fixing on electrical equipment of machines, marine electronics, anticorrosion equipment.