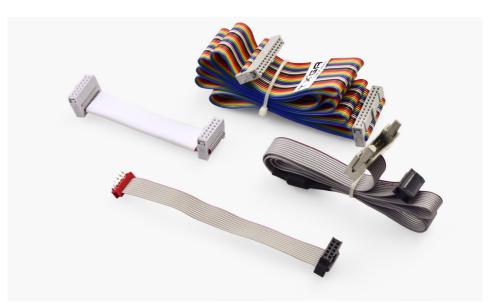

### IDC扁平电缆组件 - IDC Cable assemblies

IDC flat cable assemblies are widely used to hard disk data transfer, and data transmission beween kinds of modules. TXGA can provide very complete range of specificaions, and we can make the cables with matching Connectors according to customer's requirements.