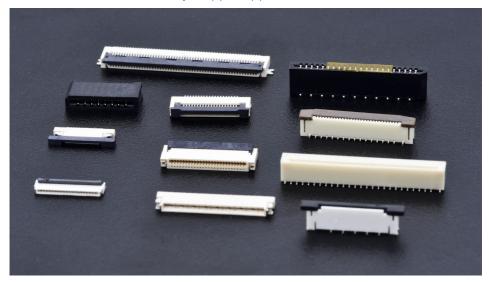

### FPC/FFC连接器 - FPC/FFC Connectors

TXGA can provide high accurate and sufficient reliability FPC Connectors which possess a characteristic of small size and more flexible and also can be installed and operated in a narrow space. FPC's application has expand to industrial field, such as instrument, automotive electronics, medical facility and equipment equipment.