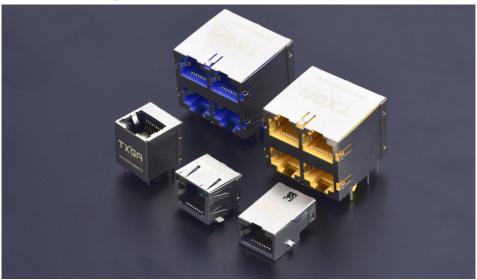

### RJ45连接器 - RJ45 Connectors

RJ45 connector usually is a single port which is made of 8 gold pins. To meet the requirements multi-network interface outlet mode, TXGA has bring out more kinds of connectors, like 2 ports, 3 ports, 4ports, 6ports and multiple connection RJ45 and also double-deck types. Moreover, TXGA can provide a industry connector with a strong sealing and waterproofing performance and ensures no attenuation of the signal.