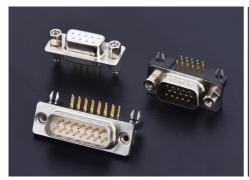

### D-SUB连接器 - D-SUB Connectors

An universal D-SUB Connectors have a property of high sealed and with lots of fixing grounding assemblies, which can make the socket and plug combined very well, so that it can deal with the shield to the EMI. High-current D-SUB Connectors can be connected to the high density large current and signal mixed joint, and the largest current can up to 50. The coaxial D-SUB can allowed the mix-connected, including the signal, high voltage and optical, this new type is come from the improvement of according to the military products.

大电流D-SUB连接器 Hight Current D-SUB Connectors

双层D-SUB连接器 Dual Port D-SUB Connectors

车针D-SUB连接器 Machined Terminal D-SUB Connectors

冲针D-SUB连接器 Stamping Terminal D-SUB Connectors