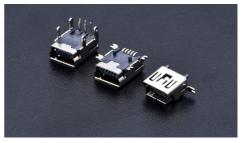

### USB接器 - USB Connectors

TXGA USB Connectors are complied with USB Association standard USB Connectors, we joined the prying resistant plug structure in the design, better protection of the damaged from the faulty operation when the customer using the products and also can be hot plug when connected

Mini USB连接器 - Mini USB Connectors

USB A-type连接器 USB A-type Connectors

USB B-type连接器 USB B-type Connectors

USB C-type连接器 USB C-type Connectors