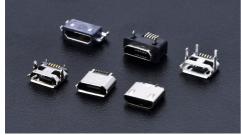

### USB接器 - USB Connectors

TXGA USB Connectors are complied with USB Association standard USB Connectors, we joined the prying resistant plug structure in the design, better protection of the damaged from the faulty operation when the customer using the products and also can be hot plug when connected

Mini USB连接器 - Mini USB Connectors

USB A-type连接器 USB A-type Connectors

USB B-type连接器 USB B-type Connectors

USB C-type连接器 USB C-type Connectors