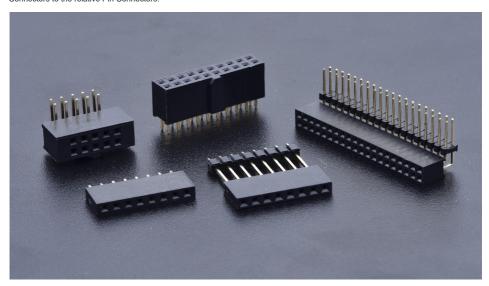

### 排针连接器 - Pin Header Connectors

Pin / Female header Connectors is a kind of universal connection device that widely used in electronics, electrical appliances, instrumentation and mainly function is to current or signal transmission. Pin and Female header Connectors are usual used as supporting to a board to board connection. We TXGA can be customized with different height and package of Female header Connectors to the relative Pin Connectors.

### 排母连接器 - Female Header Connectors

Pin / Female header Connectors is a kind of universal connection device that widely used in electronics, electrical appliances, instrumentation and mainly function is to current or signal transmission. Pin and Female header Connectors are usual used as supporting to a board to board connection. We TXGA can be customized with different height and package of Female header Connectors to the relative Pin Connectors.