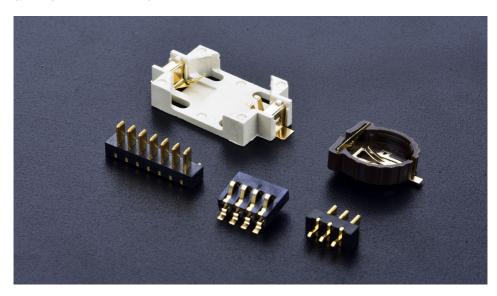

### 电池连接器 - Battery Connectors

Battery Connectors is applied to kinds of electronics, instruments and other needs battery connecting products, which make sure the whole function of machine can be performed normally by transmitting the current quickly, steadily, low loss, and high efficiency. TXGA can provide full kinds of battery Connectors including insert type battery Connectors, spring type battery Connectors, pogo pin type battery Connectors, button battery Connectors.