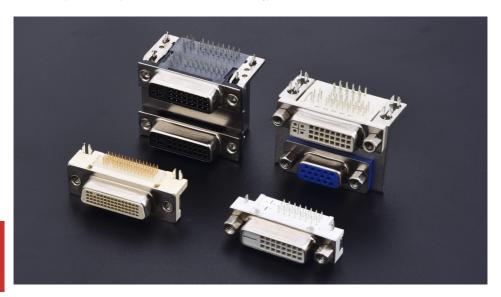

### DVI连接器 - DVI Connectors

DVI is digital visual interface, it is widly used in high speed transmit digital signal technical, which have advantages of fast transmission speed and clear picture. DVI interface divided into three type of DVI-A, DVI-D and DVI-I.