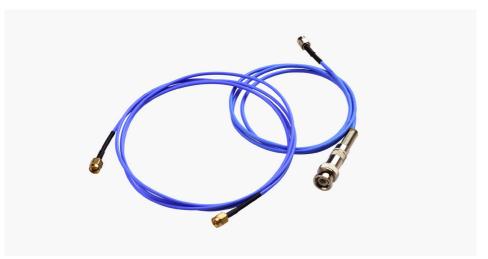

### 射频线束 - Microwave Cable Assemblies(RF、BNC、SMA)

Coaxial radio frequency cable applied to 2.4G & 3.0G antenna, high frequency signal transmission, military equipment, feeder connection in communication equipments. TXGA can provide very complete range of specificaions, and we can make the cables with matching Connectors according to customer's requirements.