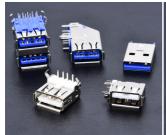

### USB接器 - USB Connectors

TXGA USB Connectors are complied with USB Association standard USB Connectors, we joined the prying resistant plug structure in the design, better protection of the damaged from the faulty operation when the customer using the products and also can be hot plug when connected

Mini USB连接器 - Mini USB Connectors

USB A-type连接器 USB A-type Connectors

USB B-type连接器 USB B-type Connectors

USB C-type连接器 USB C-type Connectors