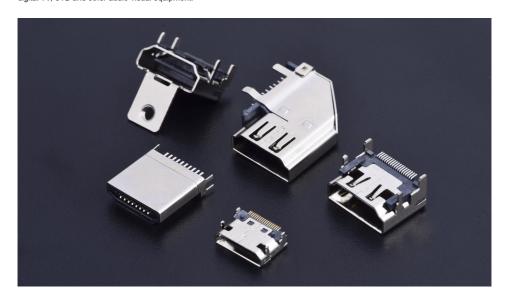

### HDMI连接器 - HDMI Connectors

HDMI connector is a digital interface which combined the video and audio together. TXGA providing this type connectors which possess safe & stable electrical contact property and high-definition image quality output signal, it is widely used to DVD player, digital TV, STB and other audio-visual equipment.

### USB接器 - USB Connectors

TXGA USB Connectors are complied with USB Association standard USB Connectors, we joined the prying resistant plug structure in the design, better protection of the damaged from the faulty operation when the customer using the products and also can be hot plug when connected

Mini USB连接器 - Mini USB Connectors

USB A-type连接器 USB A-type Connectors

USB B-type连接器 USB B-type Connectors

USB C-type连接器 USB C-type Connectors