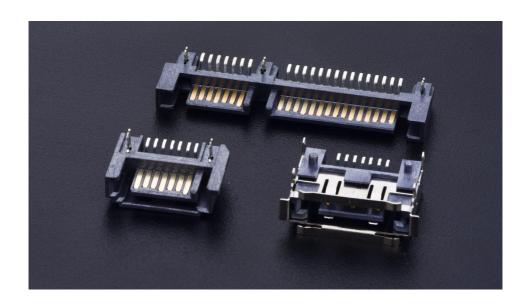

### 板对板连接器 - Board to Board Connectors

Those products have strong joint strength, and can be released in four arbitrary direction, moreover, their double contact point can guarantee a contact stabilization.

### 线对板连接器 - Wire to Board Connectors

This type is disconnectable and stable and reliable Connectors, usually mate with female and male, there is a locking function. Moreover, it can choose the second holder that can ensure total contact together, then completely locked into the shell to prevent accidental release. A lock between the sockets and shell that can prevent pin and socket from connecting.