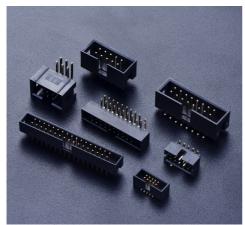

### 简牛/牛角连接器 - Box Header/Ejector Box Header Connectors

Box Header/Ejector Box Header usually together with IDC press line or terminal line as line to board connection. And also can be together with relative Female head Connectors or as a supporting with bump fool proof to a board to board connection. TXGA have completely production specification and also can do special Ejector Box Header according to the requirements of customer.

简牛连接器 - Box Header Connectors

牛角连接器 - Ejector Box Header Connectors