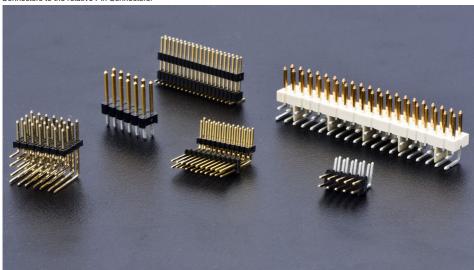

### 排针连接器 - Pin Header Connectors

Pin / Female header Connectors is a kind of universal connection device that widely used in electronics, electrical appliances, instrumentation and mainly function is to current or signal transmission. Pin and Female header Connectors are usual used as supporting to a board to board connection. We TXGA can be customized with different height and package of Female header Connectors to the relative Pin Connectors.

### 排母连接器 - Female Header Connectors

Pin / Female header Connectors is a kind of universal connection device that widely used in electronics, electrical appliances, instrumentation and mainly function is to current or signal transmission. Pin and Female header Connectors are usual used as supporting to a board to board connection. We TXGA can be customized with different height and package of Female header Connectors to the relative Pin Connectors.