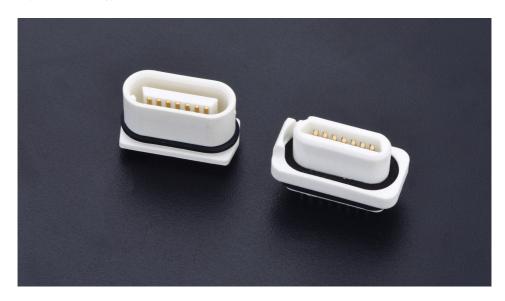

### USB接器 - USB Connectors

TXGA USB Connectors are complied with USB Association standard USB Connectors, we joined the prying resistant plug structure in the design, better protection of the damaged from the faulty operation when the customer using the products and also can be hot plug when connected

Mini USB连接器 - Mini USB Connectors

USB A-type连接器 USB A-type Connectors

USB B-type连接器 USB B-type Connectors

USB C-type连接器 USB C-type Connectors