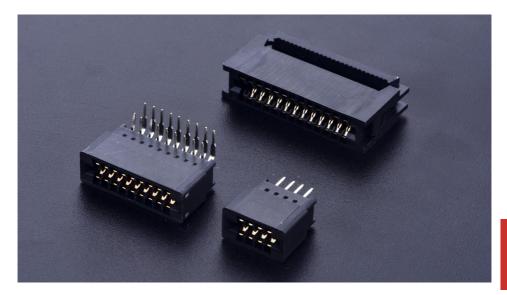

### 简牛/牛角连接器 - Box Header/Ejector Box Header Connectors

Box Header/Ejector Box Header usually together with IDC press line or terminal line as line to board connection. And also can be together with relative Female head Connectors or as a supporting with bump fool proof to a board to board connection. TXGA have completely production specification and also can do special Ejector Box Header according to the requirements of customer.

简牛连接器 - Box Header Connectors

牛角连接器 - Ejector Box Header Connectors

### IDC连接器 - IDC Connectors

IDC Connectors usually together with IDC press line or terminal line as line to board connection. And also can be together with relative Female head Connectors or as a supporting with bump fool proof to a board to board connection. TXGA have completely production specification and also can do special Ejector Box Header according to the requirements of customer.