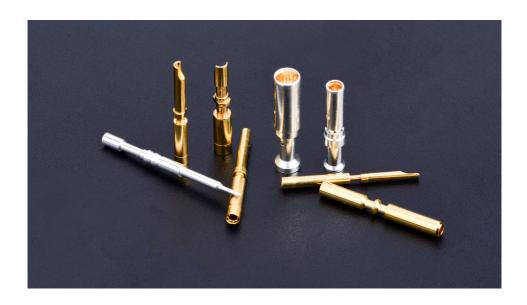

### 车针端子 - Machine Pin

TXGA adopt this pin into female terminal with insert type structure design, it made of two kinds of copper alloy, the contact method of that is 360°way, the plug using life times can be reached to over 10000 times, moreover also can be close mate under vibration, high voltage, high temperature to make sure the secure connection.