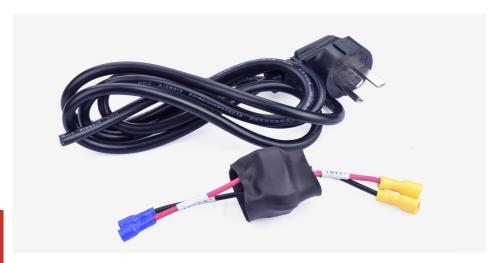

### 电源连接线 - Power Asembly Cable

Power asembly cable used in kinds of electrical and industry equipments, to be devided AC power cable and DC power cable according to application. TXGA make these cable to adopt the plug and cables which conformed to national quality safety recognition, to guarantee product's safety and reliable.