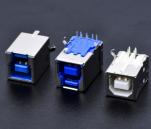

### USB接器 - USB Connectors

TXGA USB Connectors are complied with USB Association standard USB Connectors, we joined the prying resistant plug structure in the design, better protection of the damaged from the faulty operation when the customer using the products and also can be hot plug when connected

Mini USB连接器 - Mini USB Connectors

USB A-type连接器 USB A-type Connectors

USB B-type连接器 USB B-type Connectors

USB C-type连接器 USB C-type Connectors