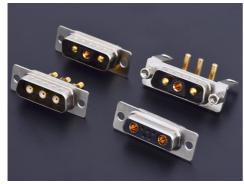

### D-SUB连接器 - D-SUB Connectors

An universal D-SUB Connectors have a property of high sealed and with lots of fixing grounding assemblies, which can make the socket and plug combined very well, so that it can deal with the shield to the EMI. High-current D-SUB Connectors can be connected to the high density large current and signal mixed joint, and the largest current can up to 50. The coaxial D-SUB can allowed the mix-connected, including the signal, high voltage and optical, this new type is come from the improvement of according to the military products.

大电流D-SUB连接器 Hight Current D-SUB Connectors

双层D-SUB连接器 Dual Port D-SUB Connectors

车针D-SUB连接器 Machined Terminal D-SUB Connectors

冲针D-SUB连接器 Stamping Terminal D-SUB Connectors