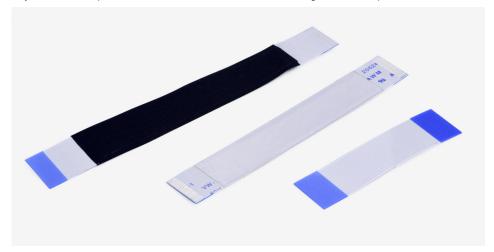

### 扁平电缆组件 - Flat Cable Assemblies (Non-IDC cable)

Flat cable assemblies are widly used in internal wiring with a small space. TXGA can provide very complete range of specificaions, and we can make the cables with matching Connectors according to customer's requirements.

### FFC连接线 - FFC Cable

FFC cable is applied to the connecting between the printer of printer and mainboard, and signal transmission and connecting between board to board on many other equipment, such as scanner, mapper, fax machine, duplicator, LCD electronics, sound box, and so on. FFC cables have the property of soft, random bending and folding, thinner, small in size, easy and quick disassembly, and easy to resolve the EMI problems. TXGA can custom-made different cables according to customer's requirements.