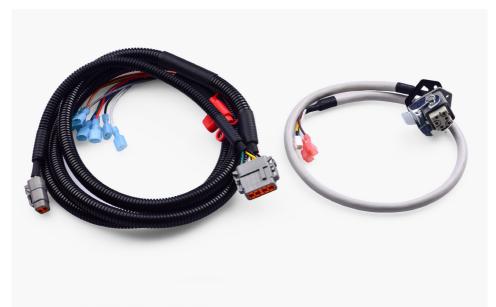

### 重载连接线 - Heavy Duty Cable Assemblies

Heavy duty cable have high tightness, adopting the screw locking structure to make the product more fastness. This type Connectors are widely used in industrial equipment, mechanical arm and so on. TXGA can provide very complete range of specificaions, and we can make the cables with matching Connectors according to customer's requirements.