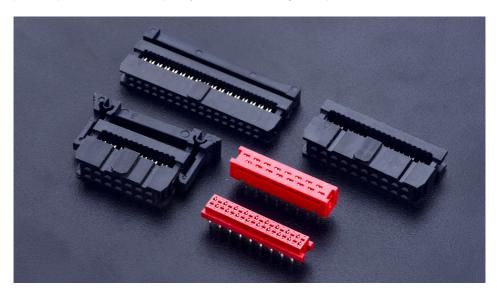

### IDC连接器 - IDC Connectors

IDC Connectors usually together with IDC press line or terminal line as line to board connection. And also can be together with relative Female head Connectors or as a supporting with bump fool proof to a board to board connection. TXGA have completely production specification and also can do special Ejector Box Header according to the requirements of customer.