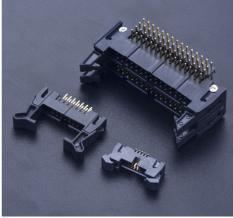

### 简牛/牛角连接器 - Box Header/Ejector Box Header Connectors

Box Header/Ejector Box Header usually together with IDC press line or terminal line as line to board connection. And also can be together with relative Female head Connectors or as a supporting with bump fool proof to a board to board connection. TXGA have completely production specification and also can do special Ejector Box Header according to the requirements of customer.

简牛连接器 - Box Header Connectors

牛角连接器 - Ejector Box Header Connectors