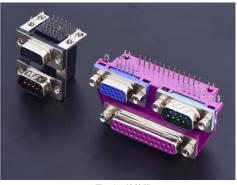

### D-SUB连接器 - D-SUB Connectors

An universal D-SUB Connectors have a property of high sealed and with lots of fixing grounding assemblies, which can make the socket and plug combined very well, so that it can deal with the shield to the EMI. High-current D-SUB Connectors can be connected to the high density large current and signal mixed joint, and the largest current can up to 50. The coaxial D-SUB can allowed the mix-connected, including the signal, high voltage and optical, this new type is come from the improvement of according to the military products.

大电流D-SUB连接器 Hight Current D-SUB Connectors

双层D-SUB连接器 Dual Port D-SUB Connectors

车针D-SUB连接器 Machined Terminal D-SUB Connectors

冲针D-SUB连接器 Stamping Terminal D-SUB Connectors