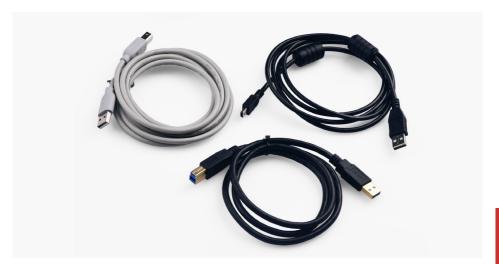

### USB数据线 - USB Cables

USB data cable adapted the USB Connectors conform to the USB society standard, which is used for the signal transmission between different USB equipments, and support hot plug and different data transmission. TXGA can provide very complete range of specificaions, and we can make the cables with matching Connectors according to customer's requirements.