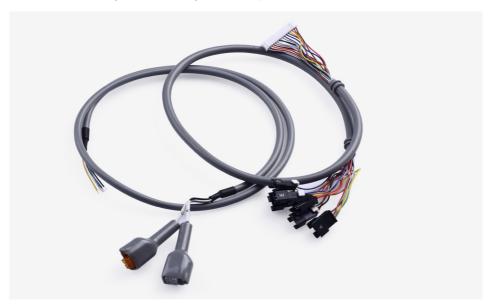

### 多芯电缆组件 - Multi-Conductor Cable Assemblies

Multi-core cable assembly has various structure which can be combined randomly, that means multiple function wires can be combined into a piece of thread, in that way, the wires routing can be more simple and low cost. To use the different Connectors, and apply to the inner & outer connecting of various equipments. TXGA can provide very complete range of specificaions, and we can make the cables with matching Connectors according to customer's requirements.