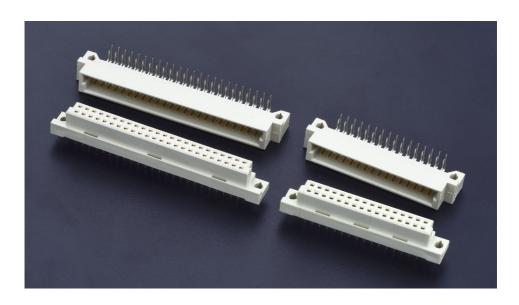

### 欧式插座 - DIN41612 Eurocard Sockets

This type Connectors have multiple contact points, reliable & exact connection, and stable property, it is used to communication equipment, aviation, industry control, security and protection, it also can be the board to board connecting.