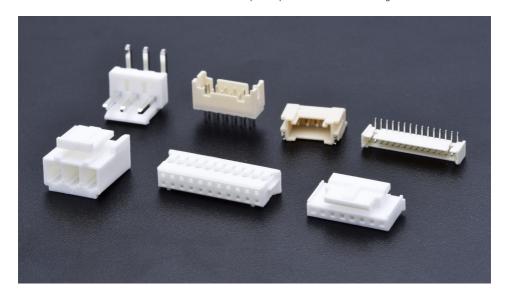

### 线对板连接器 - Wire to Board Connectors

This type is disconnectable and stable and reliable Connectors, usually mate with female and male, there is a locking function. Moreover, it can choose the second holder that can ensure total contact together, then completely locked into the shell to prevent accidental release. A lock between the sockets and shell that can prevent pin and socket from connecting.