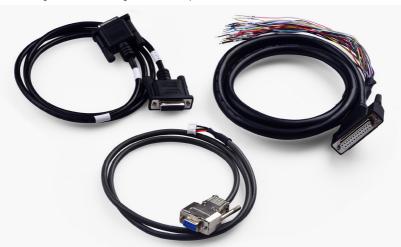

### D-SUB连接线 - D-SUB (if have) Cable Assemblies

D-SUB cable has high tightness, adopting the screw locking structure to make the product more fastness; and the plug have a protecting cover to deal with the EMI. This type of D-SUB Connectors are widely used in display screen, printing equipment, and outter signal & power connecting on different equipments. TXGA can provide very complete range of specificaions, and we can make the cables with matching Connectors according to customer's requirements.