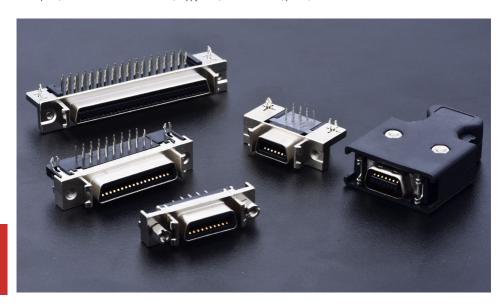

### D-SUB连接器 - D-SUB Connectors

An universal D-SUB Connectors have a property of high sealed and with lots of fixing grounding assemblies, which can make the socket and plug combined very well, so that it can deal with the shield to the EMI. High-current D-SUB Connectors can be connected to the high density large current and signal mixed joint, and the largest current can up to 50. The coaxial D-SUB can allowed the mix-connected, including the signal, high voltage and optical, this new type is come from the improvement of according to the military products.

大电流D-SUB连接器 Hight Current D-SUB Connectors

双层D-SUB连接器 Dual Port D-SUB Connectors

车针D-SUB连接器 Machined Terminal D-SUB Connectors

冲针D-SUB连接器 Stamping Terminal D-SUB Connectors