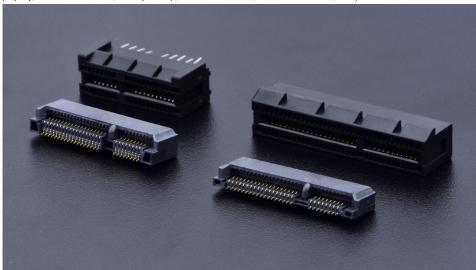

### 简牛/牛角连接器 - Box Header/Ejector Box Header Connectors

Box Header/Ejector Box Header usually together with IDC press line or terminal line as line to board connection. And also can be together with relative Female head Connectors or as a supporting with bump fool proof to a board to board connection. TXGA have completely production specification and also can do special Ejector Box Header according to the requirements of customer.

简牛连接器 - Box Header Connectors

牛角连接器 - Ejector Box Header Connectors

### IDC连接器 - IDC Connectors

IDC Connectors usually together with IDC press line or terminal line as line to board connection. And also can be together with relative Female head Connectors or as a supporting with bump fool proof to a board to board connection. TXGA have completely production specification and also can do special Ejector Box Header according to the requirements of customer.