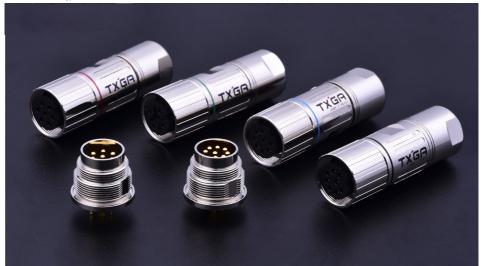

### 圆形连接器 - Circular Connectors

TXGA have developed a circular Connectors according to the industry standard of industrial automation field which with easy & faster installation, solid connection, high water-proof & dust-proof characteristics. It is widely used to space and aviation, rail traffic, vessel, new energy, communication, base infrastructure and various outdoor applications.