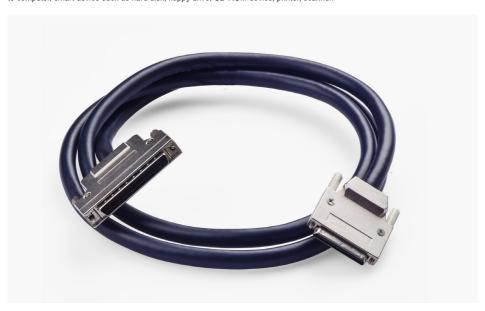

### SCSI连接线 - SCSI Cables

TXGA can produce the SCSI connectors with high data transmission, high contact stability, it is a standard interface which used to computer, smart device such as hard disk, floppy drive, CD-ROM device, printer, scanner.

### SCSI连接器 - SCSI Connectors

TXGA can produce the SCSI connectors with high data transmission, high contact stability, it is a standard interface which used to computer, smart device such as hard disk, floppy drive, CD-ROM device, printer, scanner.