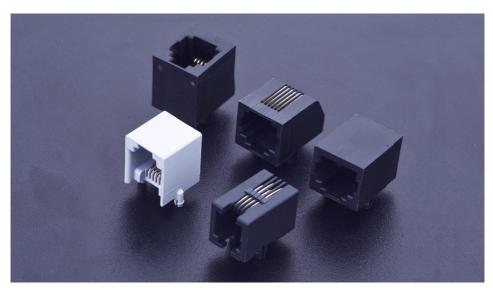

### RJ11连接器 - RJ11 Connectors

RJ11 Connectors usually is a single port which is made of 6 gold pins. Moreover, TXGA can provide the industry Connectors with a strong sealing and waterproofing performance and ensures no attenuation of the signal.