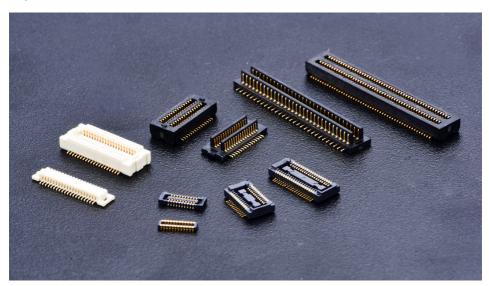

### 板对板连接器 - Board to Board Connectors

Those products have strong joint strength, and can be released in four arbitrary direction, moreover, their double contact point can guarantee a contact stabilization.