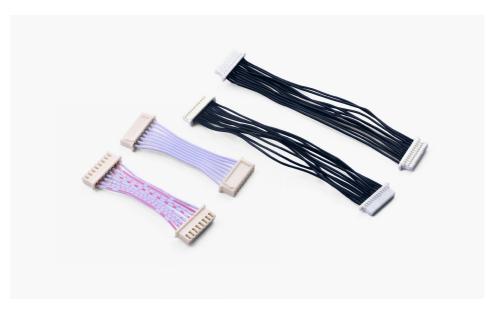

### 多芯电缆组件 - Multi-Conductor Cable Assemblies

Multi-core cable assembly has various structure which can be combined randomly, that means multiple function wires can be combined into a piece of thread, in that way, the wires routing can be more simple and low cost. To use the different Connectors, and apply to the inner & outer connecting of various equipments. TXGA can provide very complete range of specificaions, and we can make the cables with matching Connectors according to customer's requirements.