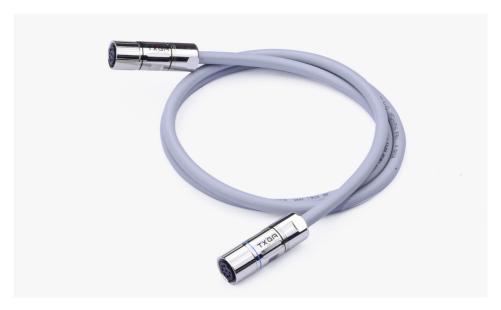

### 圆形连接线 - Circular Cable

TXGA have developed a circular Connectors according to the industry standard of industrial automation field which with easy &faster installation, solid connection, high water-proof & dust-proof characteristics. It is widely used to space and aviation, rail traffic, vessel, new energy, communication, base infrastructure and various outdoor applications.