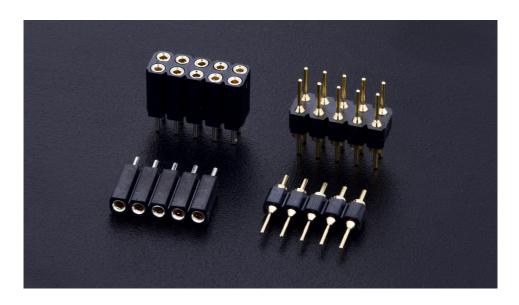

### 排针连接器 - Pin Header Connectors

Pin / Female header Connectors is a kind of universal connection device that widely used in electronics, electrical appliances, instrumentation and mainly function is to current or signal transmission. Pin and Female header Connectors are usual used as supporting to a board to board connection. We TXGA can be customized with different height and package of Female header Connectors to the relative Pin Connectors.

### 排母连接器 - Female Header Connectors

Pin / Female header Connectors is a kind of universal connection device that widely used in electronics, electrical appliances, instrumentation and mainly function is to current or signal transmission. Pin and Female header Connectors are usual used as supporting to a board to board connection. We TXGA can be customized with different height and package of Female header Connectors to the relative Pin Connectors.