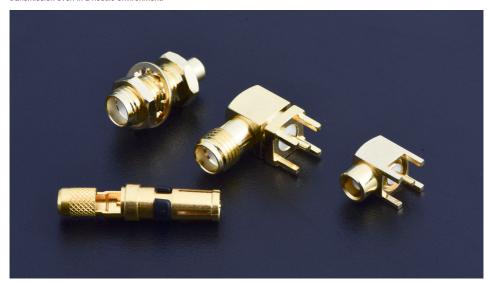

### 射频连接器 - Microwave Connectors

TXGA can provide an integrated RF solution, reach the high frequency performance, and satisfy a high quality signal transmission even in a hostile environment.