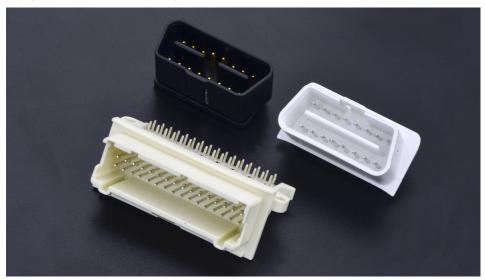

### 汽车连接器连接器 - Automotive Connectors

With the development of traditional automotive more intelligence and Internet of Vehicles, the application of on-board Connectors became more and more widely. TXGA can provide the automotive OBD Connectors with high quality, stable contact property, it is used to 4S stores, auto repair shop, vehicle maintenance, automobile insurance, transportation and so on.