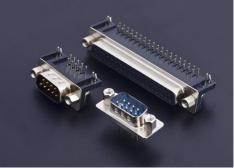

### D-SUB连接器 - D-SUB Connectors

An universal D-SUB Connectors have a property of high sealed and with lots of fixing grounding assemblies, which can make the socket and plug combined very well, so that it can deal with the shield to the EMI. High-current D-SUB Connectors can be connected to the high density large current and signal mixed joint, and the largest current can up to 50. The coaxial D-SUB can allowed the mix-connected, including the signal, high voltage and optical, this new type is come from the improvement of according to the military products.

大电流D-SUB连接器 Hight Current D-SUB Connectors

双层D-SUB连接器 Dual Port D-SUB Connectors

车针D-SUB连接器 Machined Terminal D-SUB Connectors

冲针D-SUB连接器 Stamping Terminal D-SUB Connectors