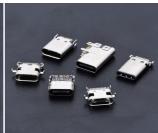

### USB接器 - USB Connectors

TXGA USB Connectors are complied with USB Association standard USB Connectors, we joined the prying resistant plug structure in the design, better protection of the damaged from the faulty operation when the customer using the products and also can be hot plug when connected

Mini USB连接器 - Mini USB Connectors

USB A-type连接器 USB A-type Connectors

USB B-type连接器 USB B-type Connectors

USB C-type连接器 USB C-type Connectors