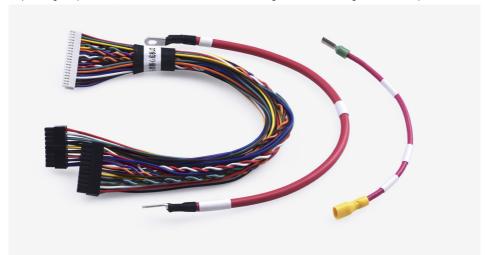

### 多芯电缆组件 - Multi-Conductor Cable Assemblies

Multi-core cable assembly has various structure which can be combined randomly, that means multiple function wires can be combined into a piece of thread, in that way, the wires routing can be more simple and low cost. To use the different Connectors, and apply to the inner & outer connecting of various equipments. TXGA can provide very complete range of specificaions, and we can make the cables with matching Connectors according to customer's requirements.